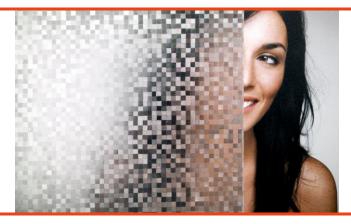

## **Product Description**

SOLYX® SX-1523 Big City Lights is a translucent, embossed vinyl film with a textured 7/32" square pattern. This product is ideal for obscuring direct visibility while allowing excellent light transmission.

## **Product Details**

**SOLYX® SX-1523 Big City Lights** is a durable, embossed vinyl film with a textured 7/32" square pattern. This 8-mil thick privacy film is supplied with a silicone-coated liner and a pressure-sensitive adhesive and is recommended for application to interior glass as well as Plexiglas and polycarbonate sheets. It is perfect for privacy, decorative, or architectural applications.